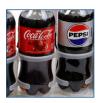

### **Effortless Product Facing**

Designed for angled shelves, Bevvy-Glide™ ensures bottles and cans glide forward, keeping your shelves consistently front-faced and organized.

Enhanced Brand Visibility Showcase your brands and flavors to shoppers with Bevvy-Glide's affordable, translucent design.

#### Beverage merchandising made simple with Bevvy-Glide<sup>™</sup> — where functionality meets proven design.