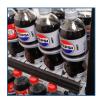

### **Effortless Product Facing**

Designed for angled shelves, Bevvy-Glide™ ensures bottles and cans glide forward, keeping your shelves consistently front-faced and organized.

Enhanced Brand Visibility Showcase your brands and flavors to shoppers with Bevvy-Glide's affordable, translucent design.

Durable and Reliable Design Engineered for durability, Bevvy-Glide<sup>™</sup> boasts a robust front ring and a high-wall, slip-enhanced gravity glide that keeps bottles and cans facing forward, organized, and upright.