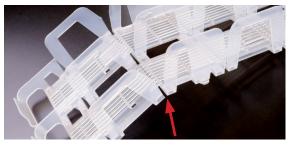

# Bevvy Glide Gravity Glide

Customize Configurations

Easily attach and lock lanes

Modify lane depths with scored breaking points