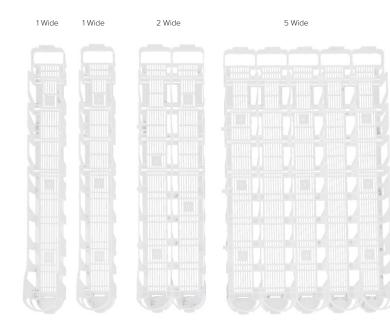

#### Adjustable Fit

Bevvy-Glide<sup>™</sup> can be customized to fit different cold vault and cooler shelf sizes and configurations by utilizing its breakaway end sections and interconnecting lanes.

# Bevvy Glide Gravity Glide

Customize Configurations

Easily attach and lock lanes

Modify lane depths with scored breaking points