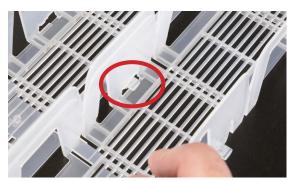

# Bevvy Glide Gravity Glide

Customize Configurations

Easily attach and lock lanes

Modify lane depths with scored breaking points