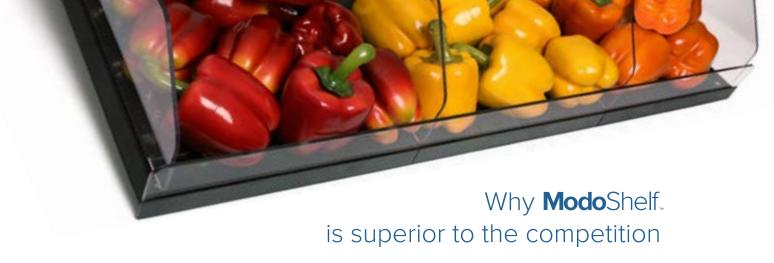

| Feature                                    | siffron<br>ModoShelf™ | Competitor<br>System |
|--------------------------------------------|-----------------------|----------------------|
| NSF Certification                          |                       | X                    |
| 100% dishwasher-safe shelves               |                       | X                    |
| Rustproof, stainless steel brackets        |                       | X                    |
| Carbon steel brackets                      | X                     |                      |
| Anodized aluminum surface                  | X                     |                      |
| Shelves available in 1', 2' & 4' width     | V                     |                      |
| Shelf available in 3' width                |                       | X                    |
| Multiple shelf presentation angles         |                       |                      |
| Mount/upright grid ships knocked down      |                       | X                    |
| Easy-to-install – no tools required        |                       | X                    |
| Works in coolers and center store gondolas |                       | X                    |
| Interchangeable front fences               |                       |                      |
| Additional baffle to install               | \$                    | \$\$                 |