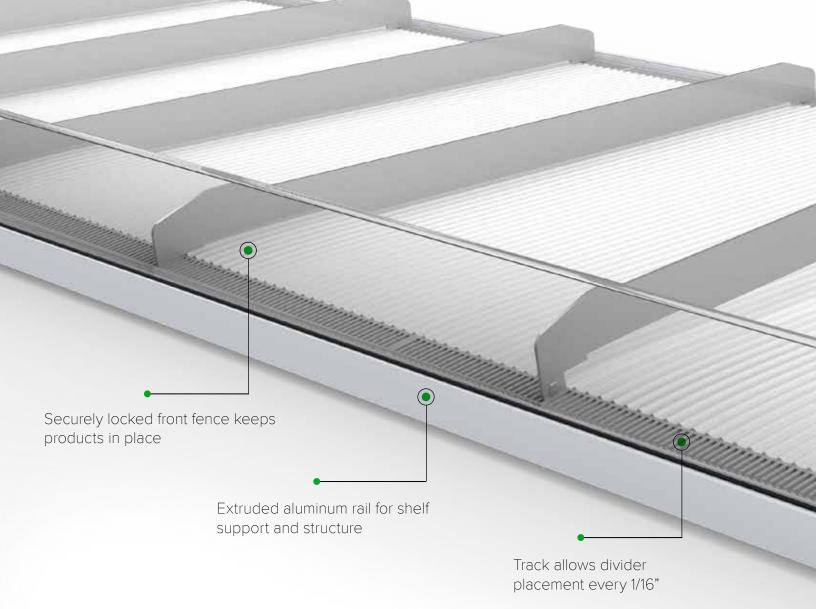

#### **Features**

- Showcases brands with self-facing shelving
- Features flexible shelf design
- Reduces labor costs
- Maximizes shelf space
- Provides easy installation and maintenance
   no tools required

#### Self Facing

Keeping your products neatly organized and easily accessible can be a daunting task. Attract new shoppers and keep your inventory organized with the Kinetic Shelf's customizable and simple product-facing solution. The easy-to-install Kinetic Shelf's dividers insert into front and back slots anywhere along the length of the shelf. The Kinetic Shelf is designed to meet all standard retail shelf depths.