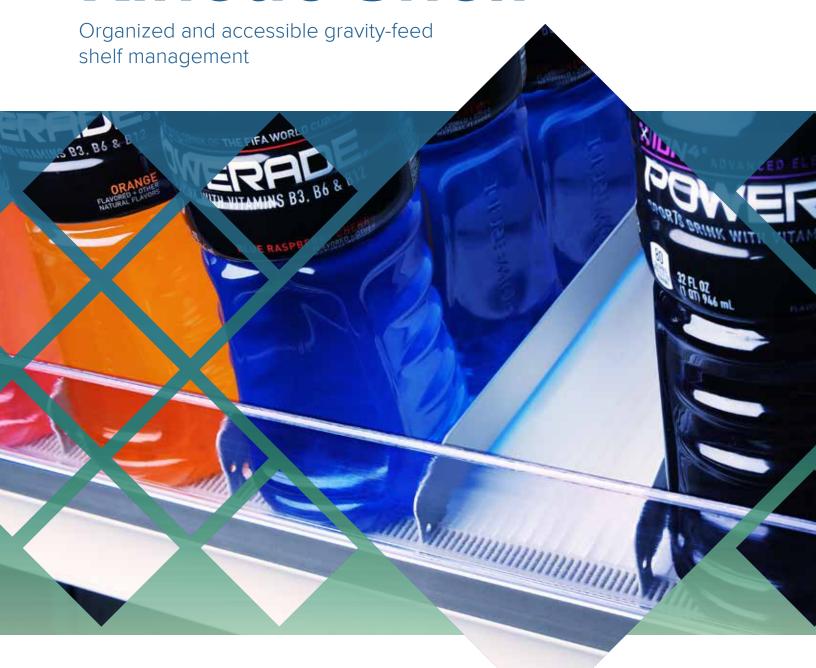

### **Kinetic Shelf**

We used the same principle for our new gravity-feed Kinetic Shelf. The patented Kinetic Shelf is a low-friction, product-facing system that allows products to stay in motion and glide easily down a sloped surface, resulting in effortless accessibility.

Keep your inventory moving with the Kinetic Shelf.

PATENTED