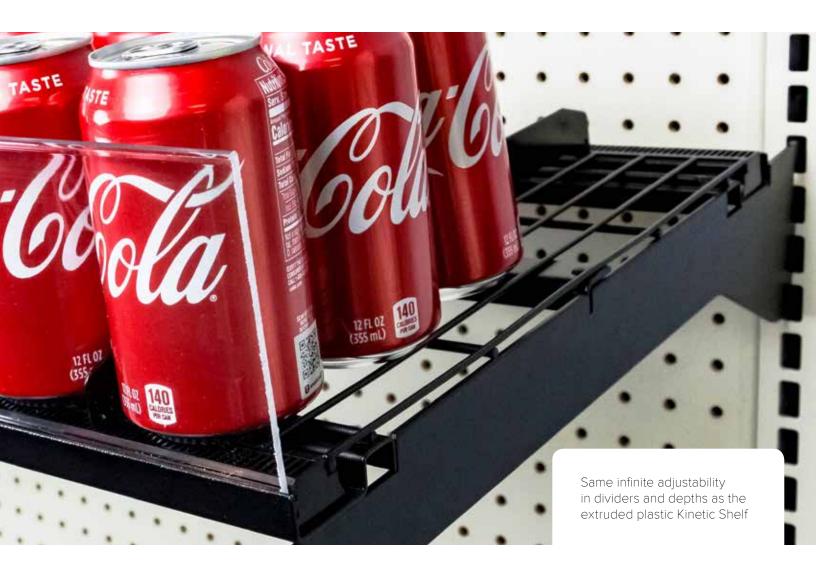

#### Kinetic Wire Shelf

## get wired

Keep shelf areas organized and products accessible using the Kinetic Wire Shelf. The Kinetic Wire Shelf is a complete shelving system that handles heavyduty products. Weight-tested to handle up to 100 pounds, the Kinetic Shelf can easily face products with the

7° angle standard needed to gravity-feed products.
Flexible and durable, the Kinetic Wire Shelf's dividers quickly install along the shelf to adjust to the size of your merchandise. The Kinetic Wire Shelf installs in seconds and fits into standard gondola uprights with no mounting tools required.