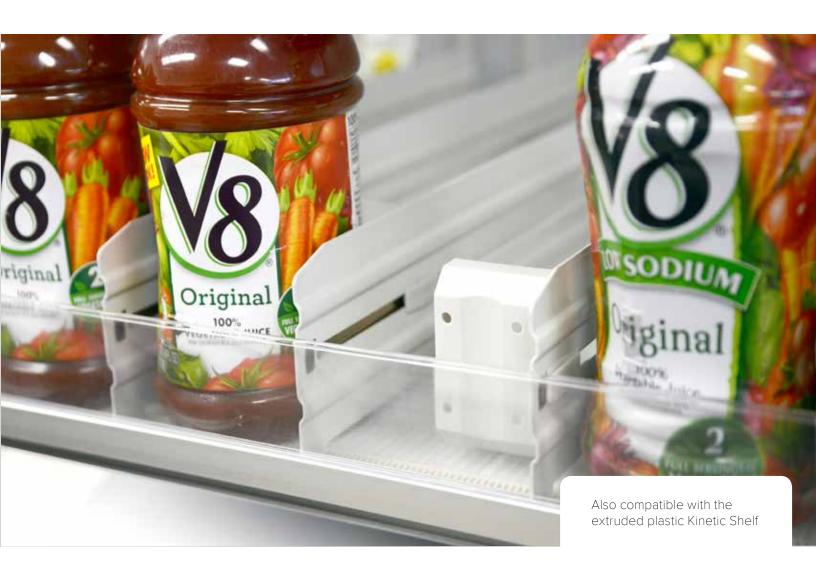

#### Self Facing

Keeping your products neatly organized and easily accessible can be a daunting task. Attract new shoppers and keep your inventory organized with the Kinetic Shelf's customizable and simple product-facing solution. The easy-to-install Kinetic Shelf's dividers insert into front and back slots anywhere along the length of the shelf. The Kinetic Shelf is designed to meet all standard retail shelf depths.