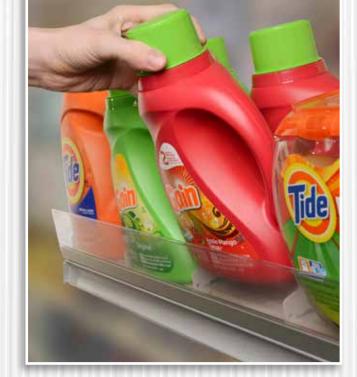

#### Self Facing

Keeping your products neatly organized and easily accessible can be a daunting task. Attract new shoppers and keep your inventory organized with the Kinetic Shelf's customizable and simple product-facing solution. The easy-to-install Kinetic Shelf's dividers insert into front and back slots anywhere along the length of the shelf. The Kinetic Shelf is designed to meet all standard retail shelf depths.