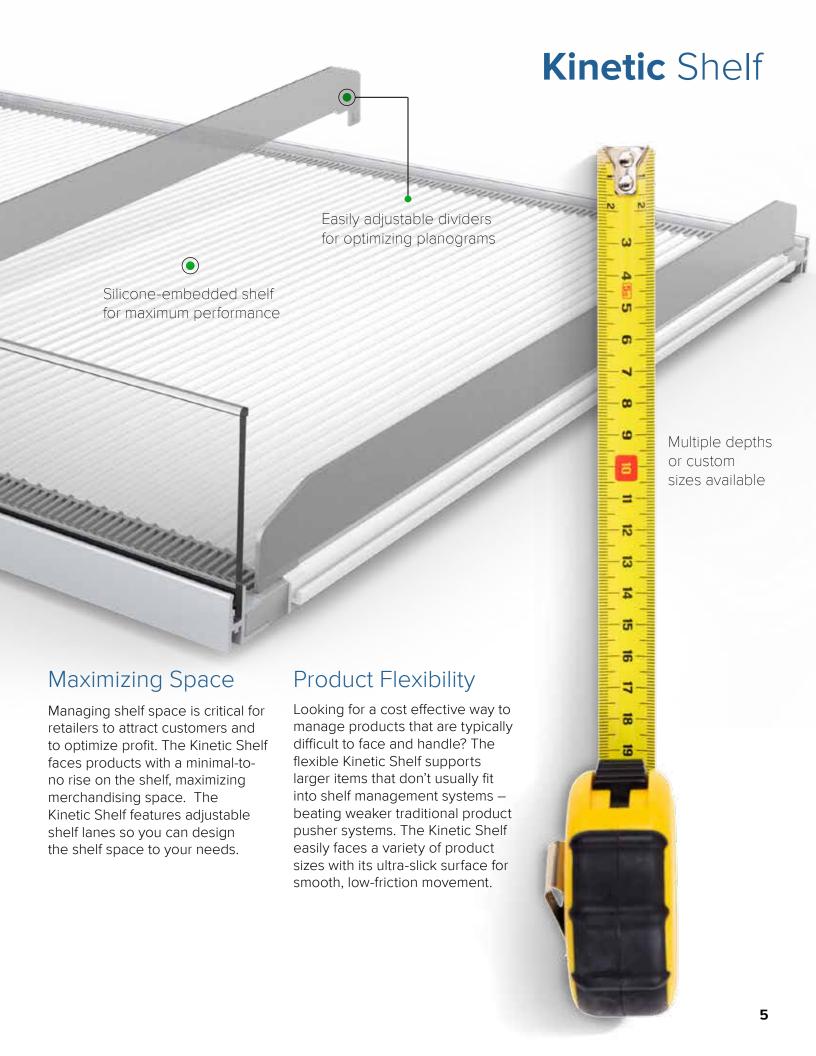

#### **Features**

- Showcases brands with self-facing shelving
- Features flexible shelf design
- Reduces labor costs
- Maximizes shelf space
- Provides easy installation and maintenance
   no tools required

#### Self Facing

Keeping your products neatly organized and easily accessible can be a daunting task. Attract new shoppers and keep your inventory organized with the Kinetic Shelf's customizable and simple product-facing solution. The easy-to-install Kinetic Shelf's dividers insert into front and back slots anywhere along the length of the shelf. The Kinetic Shelf is designed to meet all standard retail shelf depths.