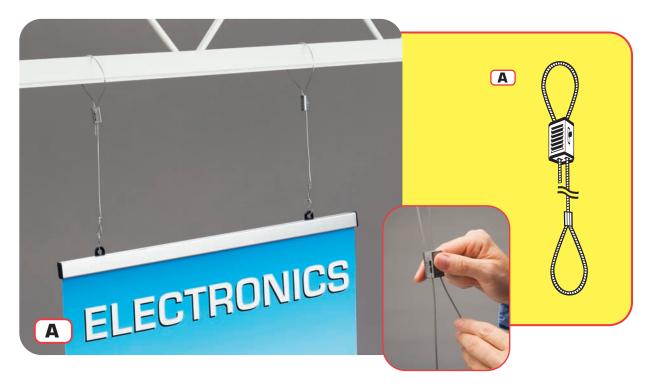

## Adjustable Ceiling Cable

FFR-DSI's Adjustable Ceiling Cable combines secure display of ceiling-mounted signage with tool-free height adjustability. Each strong steel cable holds up to 75 lb, for your largest ceiling displays. Included zinc adjuster allows unlimited height adjustment for level, ideally-placed displays.

## **Features and Benefits**

- Adjuster allows quick and easy tool-free height adjustment.
- Super-strong cable holds up to 75 lb.
- Available in three lengths, 5', 10' or 15', to accommodate most in-store signage needs.
- Contains a cable with one crimped loop end and an open end, as well as an adjuster assembly.
- Steel cord and zinc adjuster provide durability and strength.

## A Loop End

- 5' L cable No. 6401020005\*
- 10' L cable No. 6401020010
- 15' L cable No. 6401020015\*
- Material
  - Steel cord with zinc adjuster
- Load
  - 75 lb
- Additional lengths can be made to order. (Minimum quantities and lead times apply.)