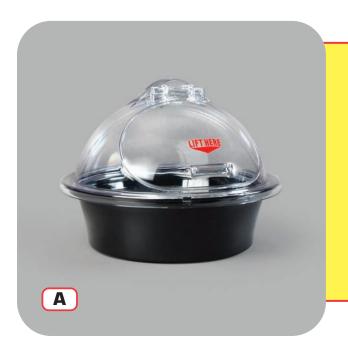

## **Countertop Sampling Unit**

Add FFR-DSI's sampling stations almost anywhere in store with the Countertop Sampling Unit. Three-piece sampling unit includes dome, tray and black or clear chill tray. Integrated locking feature keeps dome secure. Available with a self-close or manual-close door. Unbreakable polycarbonate construction provides a lasting sampling solution.

## **Countertop Sampling Unit**

- 10" Self-close; black chill tray/clear dome No. 9923917678
  - 10" Manual-close; black chill tray/clear dome No. 9923916923\*
  - 15" Manual-close; black chill tray/clear dome No. 9923911106\*
  - 15" Self-close; black chill tray/clear dome No. 9923911590\*
- 10" Self-close; clear chill tray/clear dome No. 9923915213
  - Material
    - polycarbonate