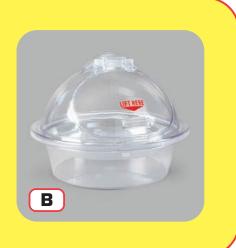

## **Countertop Sampling Unit**

Add FFR-DSI's sampling stations almost anywhere in store with the Countertop Sampling Unit. Three-piece sampling unit includes dome, tray and black or clear chill tray. Integrated locking feature keeps dome secure. Available with a self-close or manual-close door. Unbreakable polycarbonate construction provides a lasting sampling solution.

## **Countertop Sampling Unit**

- 10" Self-close; black chill tray/clear dome No. 9923917678
  - 10" Manual-close; black chill tray/clear dome No. 9923916923\*
  - 15" Manual-close; black chill tray/clear dome No. 9923911106\*
  - 15" Self-close; black chill tray/clear dome No. 9923911590\*
- 10" Self-close; clear chill tray/clear dome No. 9923915213
  - Material
    - polycarbonate