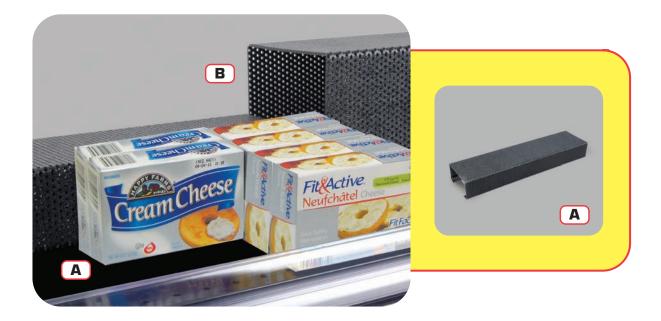

## **Inventory Blockers**

Reduce inventory on shelves with FFR-DSI's Inventory Blockers. Blockers keep product within easy reach for customers and helps reduce shrink of wasted product. Perforated design allows for constant air flow. Ideal for cooler shelves, center store shelves, or other applications. Constructed of lightweight black ABS.

## **Inventory Blockers**

▲ = 6" W x 23" L x 3" H – No. 9921518891

- 6" W x 23" L x 6" H No. 9921519920
  - Material
    Black ABS

See our complete line of Deli/Bakery/Meat/Seafood products as well as thousands of other Merchandising Systems and Accessories in the FFR-DSI YELLOW PAGES<sup>®</sup> Catalog.