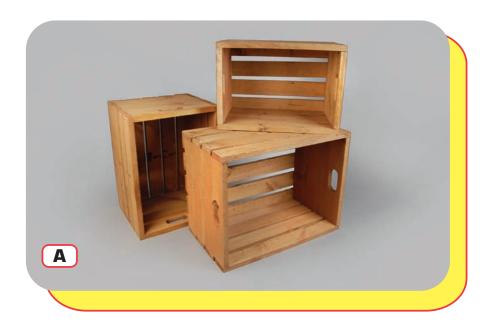

## **Slatted Three-Piece Nested Wood Crate Set**

Create a unique, upscale display in the produce department, or anywhere in store with FFR-DSI's Slatted Three-Piece Nested Wood Crates. Crates can be used for merchandising, highlighting product, or as décor. Attract customer attention with creative arrangements

## Slatted Three-Piece Nested Wood Crate Set

- Set of 3; large crate No. 9923413654 large crate - 21" L x 16 1/4" W x 12" H; medium crate - 19" L x 14" W x 12" H; small crate - 17" L x 12" W x 12" H
  - Large crate only No. 9923019410