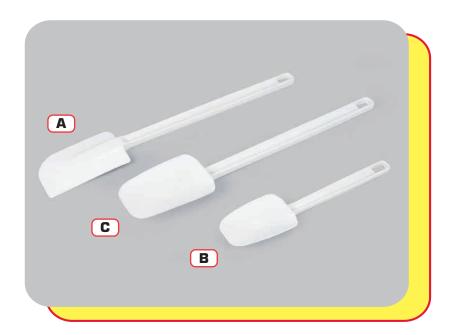

## **Spatulas**

- **A** Flat; 9 <sup>1</sup>/<sub>2</sub>" L No. 9922914953\*
  - Flat; 13" L No. 9922912140\*
  - Flat; 16" L No. 9922913663
- **■** Spoon; 10" L No. 9922912983
- © Spoon; 16" L No. 9922911818
  - \* Not shown