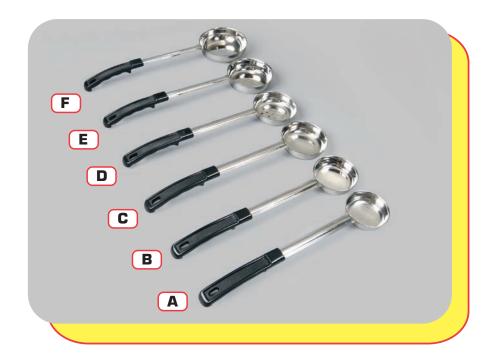

## **Stainless Steel Spoodles**

- **A** Solid; 2 oz No. 9922916949
- **B** Solid; 3 oz No. 9922911379
- © Solid; 4 oz No. 9922919080
- Perforated; 4 oz No. 9922919384
- **■** Solid; 6 oz No. 9922919650
- **F** Solid; 8 oz No. 9922911481
  - Material
    - 1 mm thick stainless steel
    - Polyproplene handle